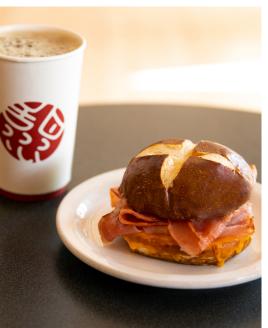

| Sandwiches & More                                                            | <b>\$/Per Person</b> 10 Person Minimum |
|------------------------------------------------------------------------------|----------------------------------------|
| Breakfast Sandwiches Biscuit or Bagel w/Egg, Cheddar Cheese & choice of meat | \$7.50                                 |
| Pretzel Sandwiches Pretzel Bun w/Cheddar Cheese & choice of meat             | \$7.50                                 |
| Potato Chips Ask for varieties                                               | \$1.50                                 |
| Yogurt Parfait Vanilla yogurt, mixed berries & granola                       | \$5.50                                 |