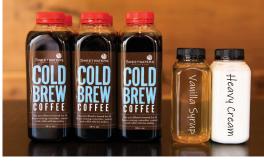

### **Drink 6 Packs**

| Dreamy Cold Brew Kit Straight-Up Cold Brews, mini vanilla syrup, mini heavy cream                            |         |
|--------------------------------------------------------------------------------------------------------------|---------|
| Global Traveler Pack Imperial Milk Tea, Matcha Latte. Thai Iced Tea, French-Viet au Lait, Dreamy, Chai Latte | \$30.00 |
| Juicy Lemonade Pack Classic Lemonade, Raspberry Lemonade, Blackberry Lemonade                                | \$23.00 |
| Real Iced Tea Pack Jasmine, Rooibos, Passion Fruit, Imperial Black, Pomegranate Green                        | \$23.00 |

## Housemade Bottles | Customize your drink celebration!

| Straight Up Cold Brew                                                       | \$4.75 | Sweetwaters Ginger Lemon Tea              |
|-----------------------------------------------------------------------------|--------|-------------------------------------------|
| Mini Straight Up Cold Brew 8 oz                                             | \$3.00 | Sweetwaters Ginger Raspberry Tea          |
| Dreamy Cold Brew                                                            | \$5.50 | Water                                     |
| Imperial Milk Tea                                                           | \$4.75 |                                           |
| Lemonades (Classic or Blackberry +0.50)                                     | \$4.15 |                                           |
| <b>Iced Tea</b> (choose from Pomegranate Green,<br>Imperial Black, Jasmine) | \$4.00 | For additional online                     |
| Jeweled Lemonades (choose from Ruby<br>Raspberry, Summer Strawberry)        | \$5.00 | ordering options, link to our mobile app! |