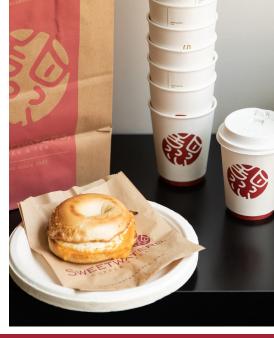

| Sandwiches & More                                                            | <b>\$/Per Person</b> 10 Person Minimum |
|------------------------------------------------------------------------------|----------------------------------------|
| Breakfast Sandwiches Biscuit or Bagel w/Egg, Cheddar Cheese & choice of meat | \$7.50                                 |
| Pretzel Sandwiches Pretzel Bun w/Cheddar Cheese & choice of meat             | \$7.50                                 |
| Potato Chips Ask for varieties                                               | \$1.50                                 |
| Yogurt Parfait Vanilla yogurt, mixed berries & granola                       | \$5.50                                 |