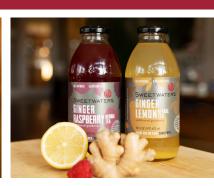

## Housemade Bottles | Customize your drink celebration!

| Straight Up Cold Brew                                                       | \$4.75 | Sweetwaters Ginger Lemon Tea              |
|-----------------------------------------------------------------------------|--------|-------------------------------------------|
| Mini Straight Up Cold Brew 8 oz                                             | \$3.00 | Sweetwaters Ginger Raspberry Tea          |
| Dreamy Cold Brew                                                            | \$5.50 | Water                                     |
| Imperial Milk Tea                                                           | \$4.75 |                                           |
| Lemonades (Classic or Blackberry +0.50)                                     | \$4.15 |                                           |
| <b>Iced Tea</b> (choose from Pomegranate Green,<br>Imperial Black, Jasmine) | \$4.00 | For additional online                     |
| Jeweled Lemonades (choose from Ruby<br>Raspberry, Summer Strawberry)        | \$5.00 | ordering options, link to our mobile app! |