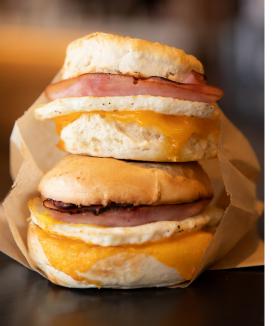

| Sandwiches & More                                                            | <b>\$/Per Person</b> 10 Person Minimum |
|------------------------------------------------------------------------------|----------------------------------------|
| Breakfast Sandwiches Biscuit or Bagel w/Egg, Cheddar Cheese & choice of meat | \$7.50                                 |
| Pretzel Sandwiches Pretzel Bun w/Cheddar Cheese & choice of meat             | \$7.50                                 |
| Potato Chips Ask for varieties                                               | \$1.50                                 |
| Yogurt Parfait Vanilla yogurt, mixed berries & granola                       | \$5.50                                 |