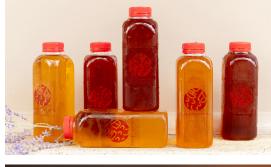

## **Catering Menu**

Orders with food require a 3 day notice. Call to discuss options or custom selections. Full payment due at time of order.

| Coffee Box                                                                                                                                                                | \$23.75                                        | Tea Box                                                                                                       | \$23.                                          |
|---------------------------------------------------------------------------------------------------------------------------------------------------------------------------|------------------------------------------------|---------------------------------------------------------------------------------------------------------------|------------------------------------------------|
| House Blend or Decaf Coffee, Safari Sunrise,<br>Organic/Fair Trade Midnight Blend                                                                                         |                                                | Jasmine, Pomegranate Green, Sencha, English Breakfas<br>Imperial Black, Passion Fruit, Mandarin Orange Rooibo |                                                |
| Hot Chocolate                                                                                                                                                             | \$30.50                                        | Sweetwaters Ginger Lemon Tea                                                                                  | \$33.7                                         |
| Supplies Cups, creamer, sugar, stirrers                                                                                                                                   | \$3.00                                         | Premium Tea                                                                                                   | \$32.                                          |
| Drink 6 Packs                                                                                                                                                             |                                                |                                                                                                               |                                                |
| Dreamy Cold Brew Kit Straight-Up Cold Brew                                                                                                                                | s, mini vanilla                                | syrup, mini heavy cream                                                                                       | \$33.                                          |
| Global Traveler Pack Imperial Milk Tea, Matcl                                                                                                                             |                                                |                                                                                                               | \$33.                                          |
| Juicy Lemonade Pack Classic Lemonade, Rasp                                                                                                                                | berry Lemonac                                  | de, Blackberry Lemonade                                                                                       | \$28.                                          |
| Real Iced Tea Pack Jasmine, Rooibos, Passion I                                                                                                                            | Fruit, Imperial                                | Black, Pomegranate Green                                                                                      | \$28.                                          |
| Pastry Trays                                                                                                                                                              |                                                |                                                                                                               | Per Pers                                       |
| whole as for Assorted Breakfast Tray Scones, o                                                                                                                            | coffee cake, sv                                | veet bread slices & more                                                                                      | \$5.                                           |
| Special Assorted Bagel Tray Ask for varieti                                                                                                                               | ies (includes cr                               | ream cheese & butter)                                                                                         | \$5.                                           |
| Assorted Sweets Tray Brownies, C                                                                                                                                          | Cookies, Sweet                                 | Bars, & more                                                                                                  | \$4.                                           |
| Sandwiches & More                                                                                                                                                         |                                                |                                                                                                               | Per Pers                                       |
| Breakfast Sandwiches Biscuit or Bagel w/Egg                                                                                                                               | , Cheddar Ch                                   | eese & choice of meat                                                                                         | \$8.                                           |
| Pretzel Sandwiches Pretzel Bun w/Cheddar Cheese & choice of meat                                                                                                          |                                                |                                                                                                               | \$8.                                           |
| Potato Chips Ask for varieties                                                                                                                                            |                                                |                                                                                                               | <b>\$2.</b>                                    |
| Yogurt Parfait Vanilla yogurt, mixed berries & ç                                                                                                                          | granola                                        |                                                                                                               | \$6.                                           |
|                                                                                                                                                                           |                                                |                                                                                                               |                                                |
| Housemade Bottles   Customize yo                                                                                                                                          | ur drink celel                                 | bration!                                                                                                      |                                                |
| Housemade Bottles   Customize yo Straight Up Cold Brew                                                                                                                    | ur drink celel<br>\$6.00                       | bration!<br>Sweetwaters Ginger Lemon Tea                                                                      | \$6.                                           |
| ,                                                                                                                                                                         |                                                |                                                                                                               | =                                              |
| Straight Up Cold Brew                                                                                                                                                     | \$6.00                                         | Sweetwaters Ginger Lemon Tea                                                                                  | \$6.                                           |
| Straight Up Cold Brew<br>Mini Straight Up Cold Brew 8 oz<br>Dreamy Cold Brew<br>Imperial Milk Tea                                                                         | \$6.00<br>\$4.00                               | Sweetwaters Ginger Lemon Tea<br>Sweetwaters Ginger Raspberry Tea                                              | \$6.                                           |
| Straight Up Cold Brew<br>Mini Straight Up Cold Brew 8 oz<br>Dreamy Cold Brew                                                                                              | \$6.00<br>\$4.00<br>\$6.25                     | Sweetwaters Ginger Lemon Tea<br>Sweetwaters Ginger Raspberry Tea                                              | \$6.                                           |
| Straight Up Cold Brew Mini Straight Up Cold Brew 8 oz Dreamy Cold Brew Imperial Milk Tea Lemonades (Classic or Blackberry +0.50) Iced Tea (choose from Pomegranate Green, | \$6.00<br>\$4.00<br>\$6.25<br>\$5.75           | Sweetwaters Ginger Lemon Tea Sweetwaters Ginger Raspberry Tea Water                                           | \$6.0                                          |
| Straight Up Cold Brew Mini Straight Up Cold Brew 8 oz Dreamy Cold Brew Imperial Milk Tea Lemonades (Classic or Blackberry +0.50)                                          | \$6.00<br>\$4.00<br>\$6.25<br>\$5.75<br>\$5.25 | Sweetwaters Ginger Lemon Tea<br>Sweetwaters Ginger Raspberry Tea                                              | \$6.0<br>\$6.0<br>\$2.0<br>Ask<br>about rentii |