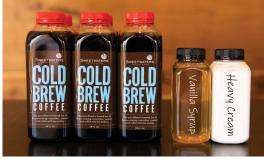

## **Catering Menu**

Orders with food require a 3 day notice. Call to discuss options or custom selections. Full payment due at time of order.

| Coffee Box                                                                                                                                                                | \$23.75                                        | Tea Box                                                                                                       | \$23.                                          |
|---------------------------------------------------------------------------------------------------------------------------------------------------------------------------|------------------------------------------------|---------------------------------------------------------------------------------------------------------------|------------------------------------------------|
| House Blend or Decaf Coffee, Safari Sunrise,<br>Organic/Fair Trade Midnight Blend                                                                                         |                                                | Jasmine, Pomegranate Green, Sencha, English Breakfas<br>Imperial Black, Passion Fruit, Mandarin Orange Rooibo |                                                |
| Hot Chocolate                                                                                                                                                             | \$30.50                                        | Sweetwaters Ginger Lemon Tea                                                                                  | \$33.7                                         |
| Supplies Cups, creamer, sugar, stirrers                                                                                                                                   | \$3.00                                         | Premium Tea                                                                                                   | \$32.                                          |
| Drink 6 Packs                                                                                                                                                             |                                                |                                                                                                               |                                                |
| Dreamy Cold Brew Kit Straight-Up Cold Brew                                                                                                                                | s, mini vanilla                                | syrup, mini heavy cream                                                                                       | \$33.                                          |
| Global Traveler Pack Imperial Milk Tea, Matcl                                                                                                                             |                                                |                                                                                                               | \$33.                                          |
| Juicy Lemonade Pack Classic Lemonade, Rasp                                                                                                                                | berry Lemonac                                  | de, Blackberry Lemonade                                                                                       | \$28.                                          |
| Real Iced Tea Pack Jasmine, Rooibos, Passion I                                                                                                                            | Fruit, Imperial                                | Black, Pomegranate Green                                                                                      | \$28.                                          |
| Pastry Trays                                                                                                                                                              |                                                |                                                                                                               | Per Pers                                       |
| whole as for Assorted Breakfast Tray Scones, o                                                                                                                            | coffee cake, sv                                | veet bread slices & more                                                                                      | \$5.                                           |
| Special Assorted Bagel Tray Ask for varieti                                                                                                                               | ies (includes cr                               | ream cheese & butter)                                                                                         | \$5.                                           |
| Assorted Sweets Tray Brownies, C                                                                                                                                          | Cookies, Sweet                                 | Bars, & more                                                                                                  | \$4.                                           |
| Sandwiches & More                                                                                                                                                         |                                                |                                                                                                               | Per Pers                                       |
| Breakfast Sandwiches Biscuit or Bagel w/Egg                                                                                                                               | , Cheddar Ch                                   | eese & choice of meat                                                                                         | \$8.                                           |
| Pretzel Sandwiches Pretzel Bun w/Cheddar Cheese & choice of meat                                                                                                          |                                                |                                                                                                               | \$8.                                           |
| Potato Chips Ask for varieties                                                                                                                                            |                                                |                                                                                                               | <b>\$2.</b>                                    |
| Yogurt Parfait Vanilla yogurt, mixed berries & ç                                                                                                                          | granola                                        |                                                                                                               | \$6.                                           |
|                                                                                                                                                                           |                                                |                                                                                                               |                                                |
| Housemade Bottles   Customize yo                                                                                                                                          | ur drink celel                                 | bration!                                                                                                      |                                                |
| Housemade Bottles   Customize yo Straight Up Cold Brew                                                                                                                    | ur drink celel<br>\$6.00                       | bration!<br>Sweetwaters Ginger Lemon Tea                                                                      | \$6.                                           |
| ,                                                                                                                                                                         |                                                |                                                                                                               | =                                              |
| Straight Up Cold Brew                                                                                                                                                     | \$6.00                                         | Sweetwaters Ginger Lemon Tea                                                                                  | \$6.                                           |
| Straight Up Cold Brew<br>Mini Straight Up Cold Brew 8 oz<br>Dreamy Cold Brew<br>Imperial Milk Tea                                                                         | \$6.00<br>\$4.00                               | Sweetwaters Ginger Lemon Tea<br>Sweetwaters Ginger Raspberry Tea                                              | \$6.                                           |
| Straight Up Cold Brew<br>Mini Straight Up Cold Brew 8 oz<br>Dreamy Cold Brew                                                                                              | \$6.00<br>\$4.00<br>\$6.25                     | Sweetwaters Ginger Lemon Tea<br>Sweetwaters Ginger Raspberry Tea                                              | \$6.                                           |
| Straight Up Cold Brew Mini Straight Up Cold Brew 8 oz Dreamy Cold Brew Imperial Milk Tea Lemonades (Classic or Blackberry +0.50) Iced Tea (choose from Pomegranate Green, | \$6.00<br>\$4.00<br>\$6.25<br>\$5.75           | Sweetwaters Ginger Lemon Tea Sweetwaters Ginger Raspberry Tea Water                                           | \$6.0                                          |
| Straight Up Cold Brew Mini Straight Up Cold Brew 8 oz Dreamy Cold Brew Imperial Milk Tea Lemonades (Classic or Blackberry +0.50)                                          | \$6.00<br>\$4.00<br>\$6.25<br>\$5.75<br>\$5.25 | Sweetwaters Ginger Lemon Tea<br>Sweetwaters Ginger Raspberry Tea                                              | \$6.0<br>\$6.0<br>\$2.0<br>Ask<br>about rentii |